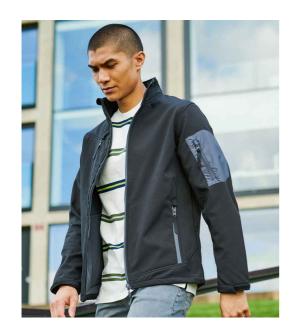

## **RG606 Regatta**

Regatta Arcola Soft Shell Jacket

Sizes: S - 3XL

Material: Warm backed woven soft shell XPT three layer fabric.

## **Features**

- Polyester outer with a wind resistant and breathable membrane.
- ATL durable showerproof finish.
- Full length zip with chin guard and inner zip guard.
- Right chest zip pocket.
- Left sleeve zip pocket.

- Two front zip pockets.
- Tear release adjustable cuffs.
- Adjustable drawcord hem.
- Cut out label.

| Å               |
|-----------------|
| Black/Seal Grey |

Sun Orange/Seal Grey