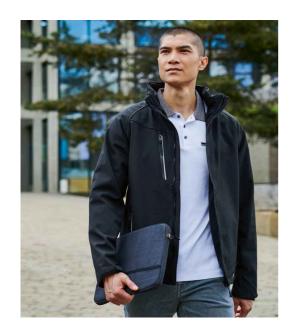

# **RG164 Regatta**

Regatta Apex Soft Shell Jacket

Sizes: S - 3XL

Material: Three layer soft shell.

## **Features**

- Warm backed stretch soft shell fabric has a 96% polyester/4% elastane outer.
- Isotex® 5000 waterproof with taped seams, wind resistant and breathable membrane dropliner.
- Concealed hood with polyamide lining.
- Collar high full length zip with chin guard and storm flap.
- Right chest showerproof zip pocket.

- Two water repellent front zip pockets.
- Reflective piping to pockets.
- Adjustable cuffs and drawcord hem.
- · Cut out label.
- Zip access for decoration.