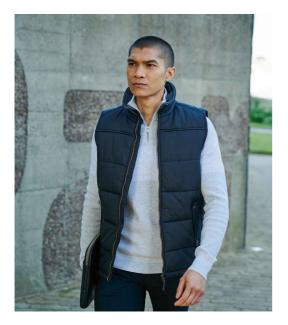

## **RG605 Regatta**

Regatta Altoona Padded Bodywarmer

Sizes: Material: XS - XXL Quilted micro poplin polyester.

## Features

- Polyester taffeta lining.
- Thermo-Guard® insulation.
- Showerproof and wind resistant.
- Self fabric shoulder overlay for extra strength.
- Fleece lined collar.

- Collar high full length zip with inner zip guard.
- Two front pockets with stud closure.
- Branding on back of collar.
- Zip access for decoration.

| Black/Black | Navy/Navy | Seal Grey/Black |
|-------------|-----------|-----------------|