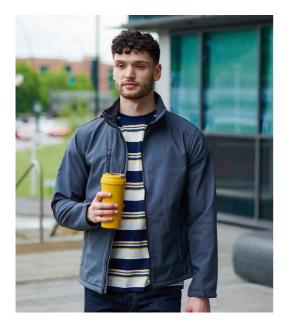

## **RG631 Regatta**

Regatta Ablaze Three Layer Soft Shell Jacket

Sizes: S - 3XL

Material: Warm backed woven three layer soft shell XPT.

## Features

- Polyester outer layer.
- Waterproof, wind resistant and breathable membrane.
- Micro fleece inner layer.
- Full length zip with chin guard and inner zip guard.
- Right chest zip pocket.

- Two front zip pockets.
- Tear release adjustable cuffs.
- Open hem.
- Cut out label.