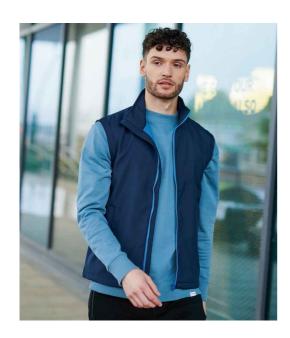

## RG633 Regatta

Regatta Ablaze Soft Shell Bodywarmer

Sizes: S - 3XL

Material: Two layer soft shell.

## **Features**

- Warm backed polyester soft shell outer.
- Showerproof.
- Full length contrast zip with chin guard and inner zip guard.
- Two front zip pockets.
- Open hem.
- Cut out label.

| Ů           |                  | Ů                | i               |
|-------------|------------------|------------------|-----------------|
| Black/Black | French Blue/Navy | Navy/French Blue | Seal Grey/Black |