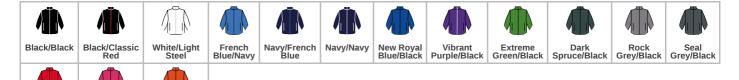

Magma Orange/Black

## Size conversions

Hot Pink/Black

Classic Red/Black

|                 | S     | М     | L     | XL    | XXL   | 3XL   |
|-----------------|-------|-------|-------|-------|-------|-------|
| Size:           | S     | Μ     | L     | XL    | XXL   | 3XL   |
| Chest (to fit): | 37/38 | 39/40 | 41/42 | 43/44 | 46/48 | 49/51 |