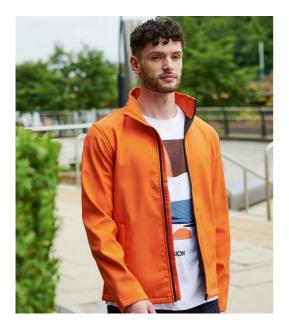

## **RG627 Regatta**

Regatta Ablaze Printable Soft Shell Jacket

Sizes: Material: S - 3XL Two layer soft shell.

## Features

- Warm backed polyester soft shell outer.
- Wind resistant membrane.
- Showerproof.
- Collar high contrast full length zip with inner zip guard.
- Two front pockets.
- Open cuffs and hem.
- Cut out label.
- Ideal for screen, transfer and vinyl printing.