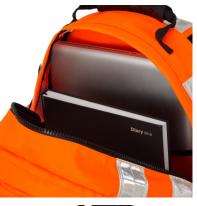

### **FEATURES**

Reflexite® by Orafol® prismatic reflective tape throughout. Quick release push mechanism.

Large zipped main and front compartments.

4 additional pockets & easy grip contoured handle.

Padded base and rubber feet for extra stability.