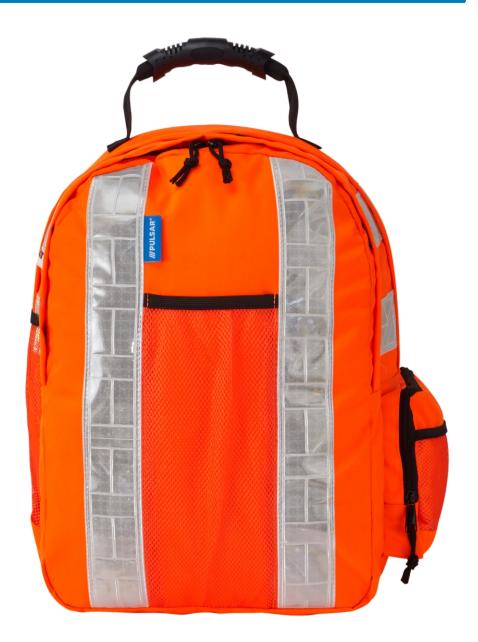

### **FEATURES**

Reflexite® by Orafol® prismatic reflective tape throughout. Quick release push mechanism.

Large zipped main and front compartments.

4 additional pockets & easy grip contoured handle.

Padded base and rubber feet for extra stability.

Heavily bar tacked shoulder straps for extra durability.

35+ litre capacity.

# **SPECIFICATIONS**

CODE: PR549 - Orange

SIZE OPTIONS: One Size

FABRIC: High abrasion waterproof Cordura

### **INCORPORATING**

Cordura® Fabric Orafol® Reflective Tape