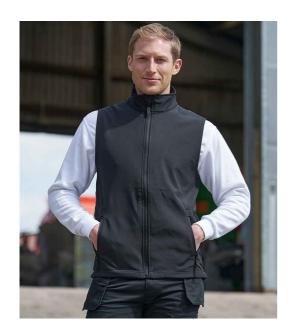

## **RX550 Pro RTX**

Pro RTX Two Layer Soft Shell Gilet

Sizes: S - 5XL

Material: Two layer bonded soft shell.

## **Features**

- 97% polyester/3% elastane

Showerproof and windproof.

- Relaxed unisex fit.
- and inner zip guard.
- Two front zip pockets.
- Adjustable drawcord hem.

• Full length zip with chin guard

| Black | Navy | Charcoal |
|-------|------|----------|