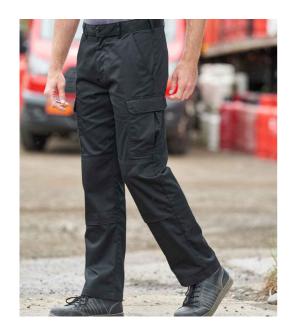

## **RX600 Pro RTX**

Pro RTX Pro Workwear Cargo Trousers

Sizes: S/R - 4XL/L

Material: 65% polyester/35% cotton.

Weight: 240 gsm

## **Features**

- Traditional waistband with belt loops.
- Concealed zip fly with button
  over
- Two side swing pockets.
- · Rear open pocket.
- Two closed cargo pockets on both legs.
- Knee pad pockets with tear release closure.