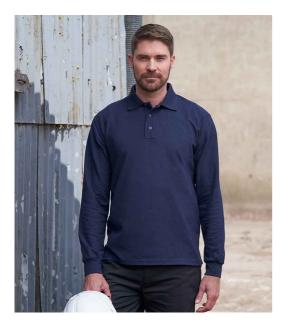

## RX102 Pro RTX

Pro RTX Pro Long Sleeve Piqué Polo Shirt

Sizes: Material: Weight: S - 4XL 50% cotton/50% polyester. 220 gsm

## Features

- Ribbed collar and cuffs.
- Twin needle stitching.

- Taped neck.
- Three self colour button placket.
- 60°C wash.

| Black | Navy | Solid Grey |
|-------|------|------------|