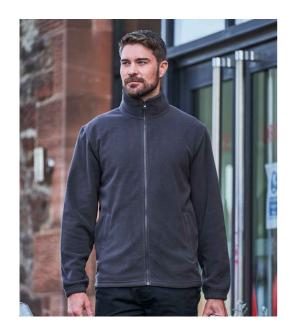

## **RX402 Pro RTX**

Pro RTX Pro Fleece Jacket

Sizes: XS - 7XL

Material: 100% polyester.

Weight: 300 gsm

## **Features**

• Modern unisex style.

• Elasticated cuffs.

• Unlined.

• Adjustable drawcord hem.

Collar high full length zip.

• Twin needle stitching.

• Two front zip pockets.