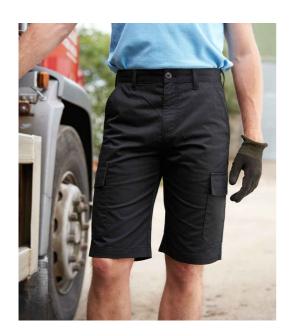

## **RX605 Pro RTX**

Pro RTX Pro Cargo Shorts

Sizes: S - 4XL

Material: 65% polyester/35% cotton.

Weight: 240 gsm

## **Features**

- Traditional waistband with belt loops.
- Zip fly with button over.
- Two side pockets.
- Rear patch pocket.
- Two side leg cargo pockets with flaps.