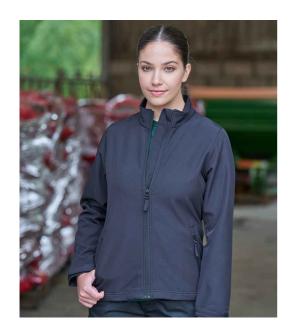

## **RX500F Pro RTX**

Pro RTX Ladies Pro Two Layer Soft Shell Jacket

Sizes: XS - XXL

Material: Two layer bonded soft shell.

## **Features**

- 97% polyester/3% elastane
- Showerproof and windproof.
- Shaped fit.
- Full length zip with chin guard and inner zip guard.
- Two front zip pockets.
- Tear release adjustable cuffs.
- Adjustable drawcord.