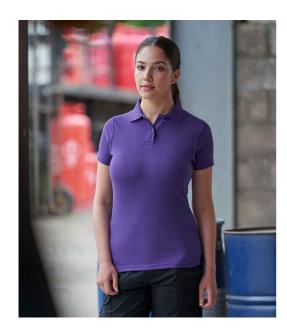

## **RX101F Pro RTX**

Pro RTX Ladies Pro Piqué Polo Shirt

Sizes: XS - 4XL

Material: 50% polyester/50% cotton.

Weight: 220 gsm

## **Features**

· Ladies fit.

- · Side vents.
- Ribbed collar.
- Twin needle stitching.

• Taped neck.

- 60°C wash.
- Two self colour button placket.

Fuchsia