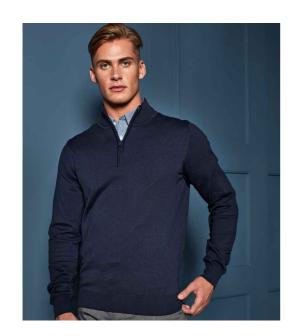

## **PR695 Premier**

Premier Zip Neck Sweater

Sizes: XS - 4XL

Material: 55% cotton/45% acrylic.

## **Features**

• 12 gauge.

• Set in sleeves.

• Fine knit.

• Zip neck.

• Easy care.

• Ribbed cuffs and hem.

Soft feel.

| Black | Navy | Charcoal |
|-------|------|----------|