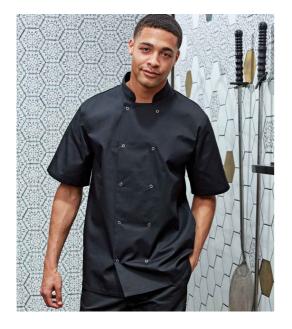

### **PR664** Premier

Premier Unisex Short Sleeve Stud Front Chef's Jacket

Sizes: Material: Weight: XS - 3XL 65% polyester/35% cotton twill. 195 gsm

## Features

- Easy care fabric.
- Soft feel and superior comfort.
- Mandarin collar stand with topstitching.
- Industrial laundry 85°C.
- Domestic wash 60°C.
- Available in long sleeve
  PR665
- Black White

• Stud closure.