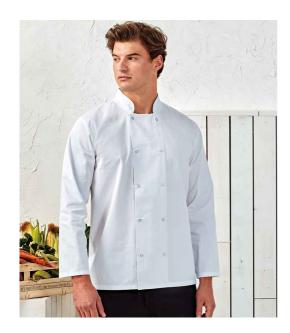

## **PR665 Premier**

Premier Unisex Long Sleeve Stud Front Chef's Jacket

Sizes: XS - 3XL

Material: 65% polyester/35% cotton twill.

Weight: 195 gsm

## **Features**

- Easy care fabric.
- Soft touch and superior comfort.
- Mandarin collar stand with topstitching.
- Stud closure.

- Industrial laundry 85°C.
- Domestic wash 60°C.
- Available in short sleeve PR664