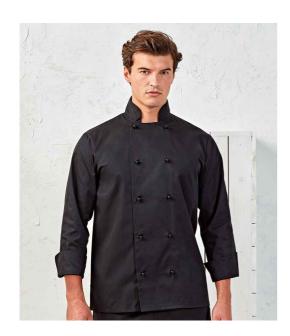

## **PR661 Premier**

Premier Unisex Cuisine Chef's Jacket

Sizes: XS - 4XL

Material: 65% polyester/35% cotton twill.

Weight: 195 gsm

## **Features**

- Easy care fabric.
- Mandarin collar stand with topstitching.
- 10 stud button wrap over closure.
- Comes with removable black plastic stud buttons.
- Turn back split cuffs.
- Industrial laundry 85°C.
- Domestic wash 60°C.
- Alternative colour studs available PR652.