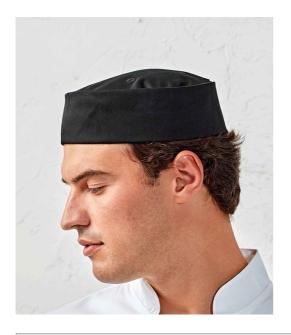

## **PR648** Premier

Premier Turn-Up Chef's Hat

Sizes: Material: S - XL 65% polyester/35% cotton.

# Features

- Easy care fabric.
- Oval flat top style.
- Five eyelet holes in the crown for airflow.
- Turn up double band edge.
- Industrial laundry 85°C.
- Domestic wash 60°C.

| Black | White |
|-------|-------|