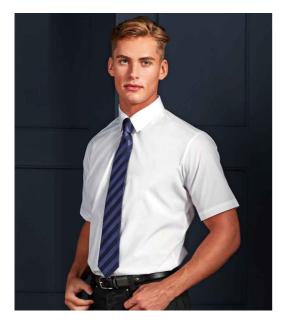

### **PR209** Premier

Premier Supreme Short Sleeve Poplin Shirt

Sizes: Material: Weight: 14.5 - 19 65% polyester/35% cotton poplin. 125 gsm

## Features

- Easy care fabric.
- Semi-fitted.
- Stiffened formal cut collar.
- Two button closure on collar stand.
- Back yoke.
- Curved hem.
- Easy cut out neck label.
- Available in long sleeve PR207.