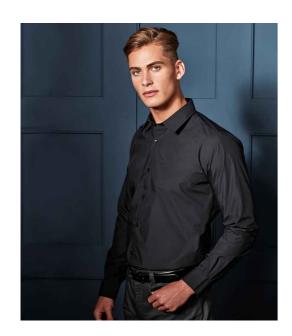

## **PR207 Premier**

Premier Supreme Long Sleeve Poplin Shirt

Sizes: **14.5 - 19** 

Material: 65% polyester/35% cotton poplin.

Weight: 125 gsm

## **Features**

- Easy care fabric.
- Semi-fitted.
- Stiffened formal cut away collar.
- Two button closure on collar stand.
- Back yoke.

- Two button adjustable cuffs with option for cuff links.
- Curved hem.
- Easy cut out neck label.
- Available in short sleeve PR209.