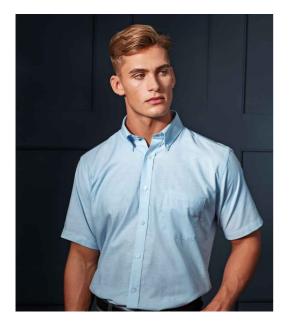

#### **PR236** Premier

Premier Signature Short Sleeve Oxford Shirt

Sizes: Material: Weight: 14.5 - 19 70% cotton/30% polyester. 135 gsm

## Features

- Easy care fabric.
- Semi-fitted styling.
- Wrinkle resistant finish.
- Button down collar.
- Left chest mitred pocket.
- Back yoke with two pleats.
- Curved hem.
- Easy cut out neck label.
- Available in long sleeve PR234.