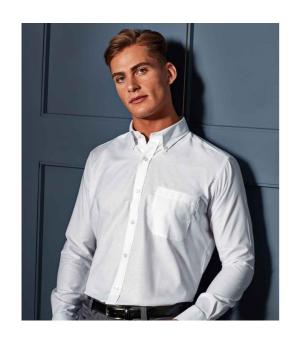

## **PR234 Premier**

Premier Signature Long Sleeve Oxford Shirt

Sizes: **14.5 - 19** 

Material: 70% cotton/30% polyester.

Weight: 135 gsm

## **Features**

• Easy care fabric.

• Semi-fitted styling.

• Button down collar.

• Left chest mitred pocket.

• Back yoke with two pleats.

 Adjustable cuffs with option for cuff links.

· Curved hem.

• Easy cut out neck label.

 Available in short sleeve PR236.