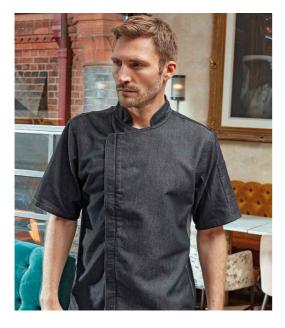

### **PR906** Premier

Premier Short Sleeve Zipped Chef's Jacket

| Sizes:  |  |
|---------|--|
| Weight: |  |

XS - XXL White 170 gsm, Denim 230 gsm

## Features

- White 65% polyester/35% cotton twill.
- Denim 60% cotton/40% polyester twill.
- Mandarin collar stand.
- Tab on back neck to hold apron in place.
- Concealed zip closure.

- Left sleeve double pen pocket.
- Side vents.

Colour representation is only as accurate as the web design process allows.

- Denim colours have reverse colour underarm panels and down the sides.
- White has an underarm breathable mesh panel.
- Domestic wash 60°C.