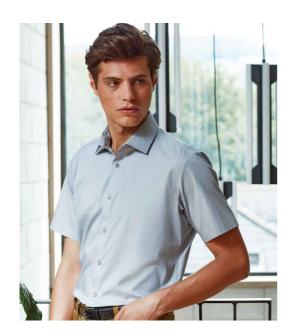

## **PR246 Premier**

Premier Short Sleeve Stretch Fit Poplin Shirt

Sizes: XS - 4XL

Material: 97% cotton/3% elastane.

Weight: 115 gsm

## **Features**

- Soft feel stretch fabric.
- Back yoke.

• Fitted style.

- Back darts.
- Stiffened cut away collar.
- Curved hem.
- Single button closure on collar
- Available in long sleeve PR244.

- stand.
- · Grown on placket.