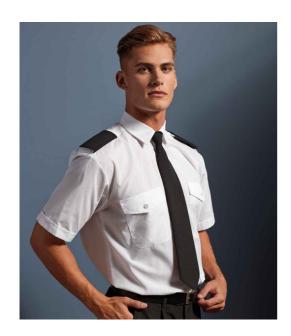

## **PR212 Premier**

Premier Short Sleeve Pilot Shirt

Sizes: **14.5 - 19** 

Material: 65% polyester/35% cotton.

Weight: 105 gsm

## **Features**

• Easy care fabric.

- Back yoke.
- Stiffened collar.
- Straight hem.
- Epaulette tabs.
- Available in long sleeve

Two chest pockets with button

down flaps.

PR210.