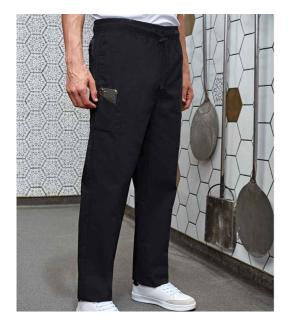

### **PR554** Premier

Premier Select Slim Leg Chef's Trousers

Sizes: Material: Weight: XS - XXL 65% polyester/35% cotton. 195 gsm

## Features

- Easy care fabric.
- Elasticated waistband with drawcord.
- Covered zip fly.
- Pocket on right leg.
- Rear patch pocket.
- Fitted style on lower leg.
- Industrial laundry 85°C.
- Domestic wash 60°C.