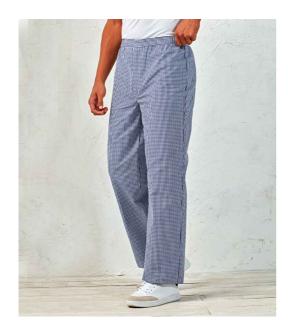

## **PR552 Premier**

Premier Pull On Chef's Check Trousers

Sizes: XS - XXL

Material: 65% polyester/35% cotton with woven checks.

Weight: 195 gsm

| Black/White | Navy/White |
|-------------|------------|