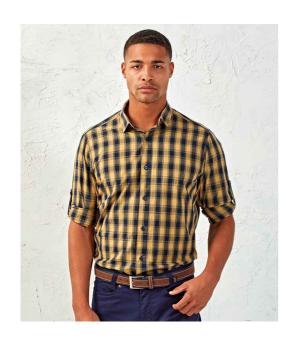

## **PR250 Premier**

Premier Mulligan Check Long Sleeve Shirt

Sizes: S - 3XL

Material: 100% cotton poplin.

Weight: 115 gsm

## **Features**

· Semi-fitted.

Narrow soft collar.

Back yoke.

• Roll-up sleeves with button and tab.

Single button cuffs with button

on cuff gauntlet.

· Curved hem.