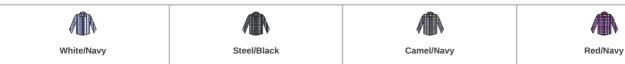

## **PR250 Premier**

Premier Mulligan Check Long Sleeve Shirt

Sizes: S - 3XL

Material: 100% cotton poplin.

Weight: 115 gsm