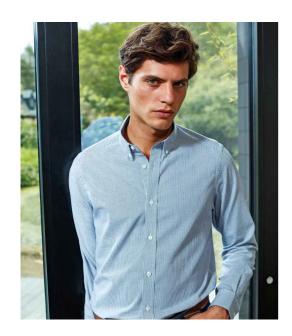

## **PR238 Premier**

Premier Long Sleeve Striped Oxford Shirt

Sizes: S - 3XL

Material: 60% cotton/40% polyester.

Weight: 135 gsm

## **Features**

- Crease resistant fabric.
- Easy care fabric.
- Classic button down collar.
- Contrast inner collar and cuffs.
- · Back yoke.
- Back darts.
- Two button cuffs with button on cuff gauntlet.
- · Curved hem.