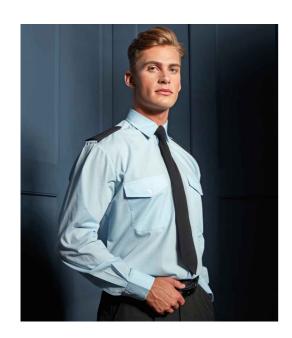

## **PR210 Premier**

Premier Long Sleeve Pilot Shirt

Sizes: **14.5 - 19** 

Material: 65% polyester/35% cotton poplin.

Weight: 105 gsm

## **Features**

- Easy care fabric.
- Stiffened collar.
- Epaulette tabs.
- Two chest pockets with button down flaps.
- Combined pen pocket on left chest pocket.
- Back yoke.

- Two button adjustable cuffs.
- Straight hem.
- Epaulettes available PR715.
- Available in short sleeve, PR212.
- Tie available PR700 and PR710.

|       | 00    |            |
|-------|-------|------------|
| Black | White | Light Blue |