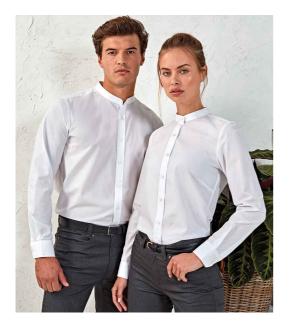

## PR258 Premier

Premier Long Sleeve Grandad Shirt

Sizes: Material: Weight: XS - 3XL 65% polyester/35% cotton poplin. 115 gsm

## Features

• Easy care fabric.

• Pearlised buttons.

- Modern fit.
- Classic banded 'Grandad' collar.
- Back yoke.
- Back darts.
- Two button adjustable cuffs.
- Curved hem.