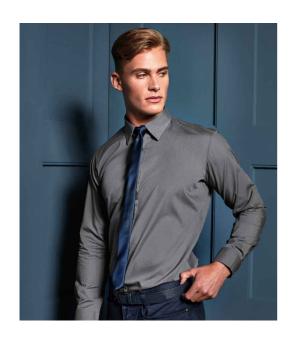

## **PR204 Premier**

Premier Long Sleeve Fitted Poplin Shirt

Sizes: **14.5 - 17.5** 

Material: 65% polyester/35% cotton poplin.

Weight: 105 gsm

## **Features**

• Easy care fabric.

Fitted style.

• Stiffened formal cut away

collar.

- Optional pocket.
- Two button adjustable cuffs with option for cuff links.
- · Curved hem.

| Black | White | Light Blue | Royal Blue | Dark Grey |  |
|-------|-------|------------|------------|-----------|--|