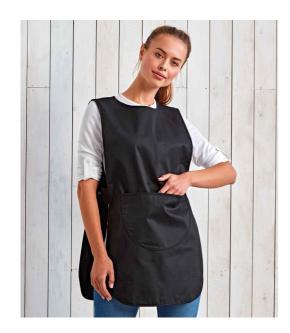

## **PR172 Premier**

Premier Long Pocket Tabard

Sizes: S - XL

Material: 65% polyester/35% cotton twill.

Weight: 195 gsm

## **Features**

- Easy care fabric.
- Length 78cm.
- Large patch pocket.
- Industrial laundry 85°C.
- Adjustable stud side tabs.
- Domestic wash 60°C.
- Self colour bound edges.

| · <b>B</b> · |      | -          |
|--------------|------|------------|
| Black        | Navy | Royal Blue |