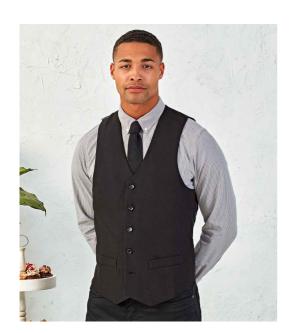

## **PR622 Premier**

Premier Lined Waistcoat

Sizes: XXS - XXL

Material: 100% polyester.

Weight: 185 gsm

## **Features**

- Easy care fabric.
- Two functional watch pockets.

Fully lined.

- Satin back.
- Five button contemporary style.
- Back adjusters.