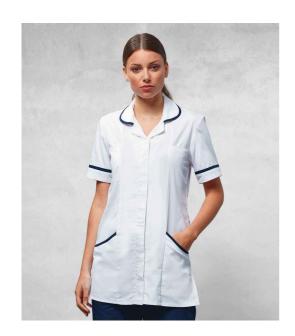

## **PR604 Premier**

Premier Ladies Vitality Healthcare Tunic

Sizes: 8 - 24

Material: 65% polyester/35% cotton twill.

Weight: 195 gsm

## **Features**

- Easy care fabric.
- Fitted styling with side and back pleats.
- Rounded collar styling with contrast piped edge.
- Contrast piped detail on cuffs.
- Covered front zip closure with popper above.
- Curved front pockets with contrast piped edge.

- Two PU lined pen pockets.
- Side vents.
- Industrial laundry 85°C.
- Domestic wash 60°C.
- · Co-ordinates with PR514.

| T     | *    | *          |
|-------|------|------------|
| White | Navy | Royal Blue |