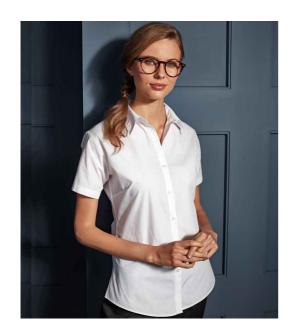

## PR309 Premier

Premier Ladies Supreme Short Sleeve Poplin Shirt

8 - 26 Sizes:

Material: 65% polyester/35% cotton.

Weight: 125 gsm

## **Features**

• Easy care fabric.

· Curved hem.

Fitted style with bust and back

darts.

• Soft collar styling.

• Easy cut out neck label. • Available in long sleeve

PR307.