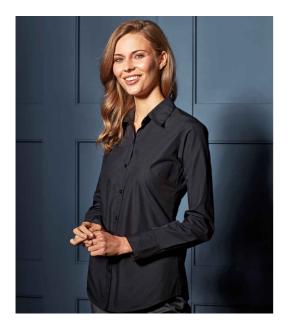

## **PR307** Premier

Premier Ladies Supreme Long Sleeve Poplin Shirt

Sizes: Material: Weight: 8 - 26 65% polyester/35% cotton poplin. 125 gsm

# Features

- Easy care fabric.
- Fitted style with bust and back darts.
- Soft collar styling.
- Two button cuffs.

- Curved hem.
- Cut out neck label.
- Available in short sleeve PR309.

| Black | White | Light Blue |
|-------|-------|------------|