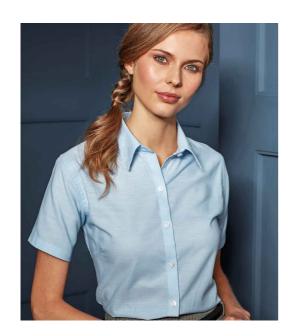

## **PR336 Premier**

Premier Ladies Signature Short Sleeve Oxford Shirt

Sizes: **8 - 24** 

Material: 70% cotton/30% polyester.

Weight: 135 gsm

## **Features**

- Easy care fabric.
- Wrinkle resistant finish.
- Fitted style with bust and back darts.
- · Soft collar styling.
- Light blue and white have pearlised buttons - rest have self colour.
- · Curved hem.
- Easy cut out neck label.
- Available in long sleeve PR334.