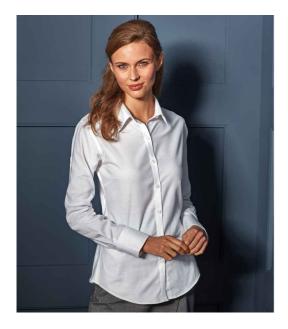

### **PR334 Premier**

Premier Ladies Signature Long Sleeve Oxford Shirt

Sizes: Material: Weight: 8 - 24 70% cotton/30% polyester. 135 gsm

## Features

- Easy care fabric.
- Fitted style with bust and back darts.
- Soft collar styling.
- Light blue and white have pearlised buttons - rest have self colour.
- Two button cuffs.
- Curved hem.
- Easy cut out neck label.
- Available in short sleeve PR336.