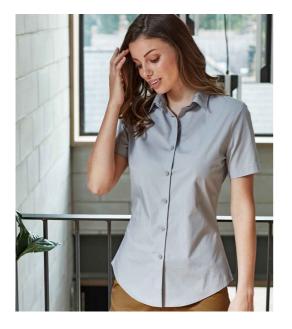

### **PR346** Premier

Premier Ladies Short Sleeve Stretch Fit Poplin Shirt

| Sizes:    |  |
|-----------|--|
| Material: |  |
| Weight:   |  |

XS - 3XL 97% cotton/3% elastane. 115 gsm

## Features

- Soft feel stretch fabric.
- Fitted style.
- Stiffened cut away collar.
- Single button closure on collar stand.
- Back darts.
  - Curved hem.

• Back yoke.

- Available in long sleeve
  PR344.
- Grown on placket.