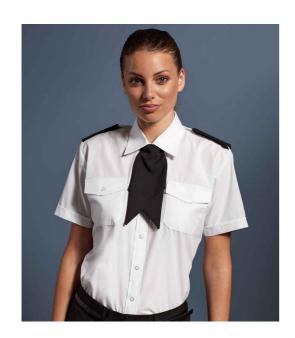

## **PR312 Premier**

Premier Ladies Short Sleeve Pilot Shirt

Sizes: **8 - 26** 

Material: 65% polyester/35% cotton poplin.

Weight: 115 gsm

## **Features**

- Easy care fabric.
- Fitted style.
- Stiffened collar.
- Epaulette bars.
- Two chest pockets with button down flaps.
- Combined pen pocket on left pocket.
- Back yoke.
- · Curved hem.
- Available in long sleeve PR310.