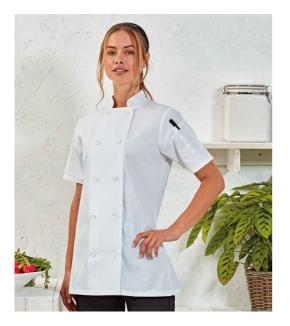

### **PR670** Premier

Premier Ladies Short Sleeve Chef's Jacket

Sizes: Material: Weight: XS - XXL 65% polyester/35% cotton twill. 195 gsm

## Features

- Easy care fabric.
- Mandarin collar stand.
- 10 button wrap over closure.
- Panelled back for more fitted style.
- Left sleeve pen pocket.
- Industrial laundry 85°C.
- Domestic wash 60°C.
- Available in long sleeve PR671.