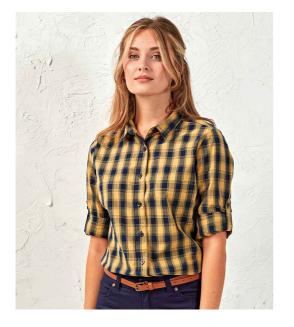

### **PR350** Premier

Premier Ladies Mulligan Check Long Sleeve Shirt

| Sizes:    |
|-----------|
| Material: |
| Weight:   |

XS - XXL 100% cotton poplin. 115 gsm

## Features

- Semi-fitted.
- Narrow soft collar.
- Back yoke.
- Bust and back darts.
- Roll-up sleeves with button and tab.
- Single button cuffs.
- Curved hem.

| White/Navy | Steel/Black | Camel/Navy | Red/Navy |  |
|------------|-------------|------------|----------|--|