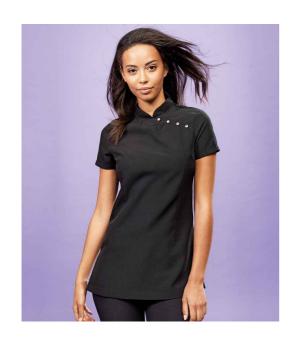

### **PR681 Premier**

Premier Ladies Mika Short Sleeve Tunic

6 - 24 Sizes:

Material: 100% polyester plain weave.

Weight: 185 gsm

# **Features**

- Easy care fabric.
- · Princess seams.
- Mandarin collar.
- Bust darts.
- Satin piping to collar edge.
- · Side vents.
- Side yoke detail with four feature buttons and satin trim.
- Machine washable.
- Back zip closure.