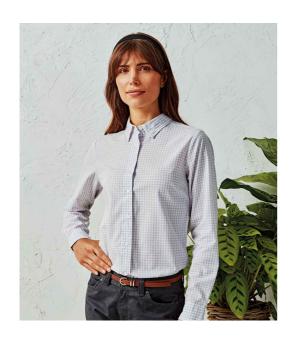

## **PR352 Premier**

Premier Ladies Maxton Check Long Sleeve Shirt

Sizes: XS - XXL

Material: 65% polyester/35% cotton poplin.

Weight: 110 gsm

## **Features**

- Easy care fabric.
- Gingham check.
- Modern fit.
- Narrow soft, concealed button down collar.
- Bust and back darts.
- Roll-up sleeves with button and tab.
- Single button cuffs.
- · Curved hem.