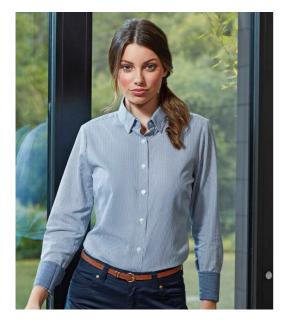

### **PR338** Premier

Premier Ladies Long Sleeve Striped Oxford Shirt

Sizes: Material: Weight: XS - XXL 60% cotton/40% polyester. 135 gsm

## Features

- Crease resistant fabric.
- Easy care fabric.
- Classic button down collar.
- Contrast inner collar and cuffs.
- Back yoke.
- Bust and back darts.
- Single button cuffs.
- Curved hem.

|            |            | AT N              | AIN .      |             |
|------------|------------|-------------------|------------|-------------|
| White/Grey | White/Navy | White/Oxford Blue | White/Pink | Oxford Blue |