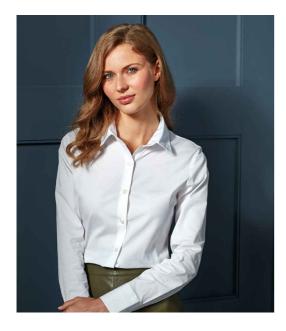

### **PR344** Premier

Premier Ladies Long Sleeve Stretch Fit Poplin Shirt

Sizes: Material: Weight: XS - 3XL 97% cotton/3% elastane. 115 gsm

# Features

- Soft feel stretch fabric.
- Fitted style.
- Stiffened cut away collar.
- Single button closure on collar stand.
- Grown on placket.

- Back yoke.
- Back darts.
- Two button cuffs with button on cuff gauntlet.
- Curved hem.
- Available in short sleeve
  PR346