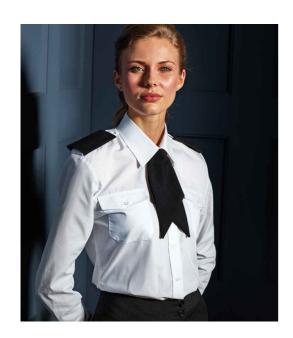

### **PR310 Premier**

Premier Ladies Long Sleeve Pilot Shirt

Sizes: 8 - 26

Material: 65% polyester/35% cotton poplin.

Weight: 115 gsm

# **Features**

- Easy care fabric.
- Fitted style.
- Stiffened collar.
- Epaulette bars.
- Two chest pockets with button down flaps.
- Combined pen pocket on left chest pocket.
- · Curved hem.
- Clip on cravat available PR711.
- Available in short sleeve PR312.

#### White