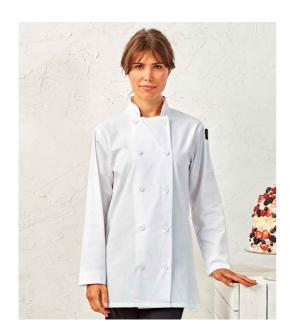

### **PR671 Premier**

Premier Ladies Long Sleeve Chef's Jacket

Sizes: XS - XXL

Material: 65% polyester/35% cotton twill.

Weight: 195 gsm

# **Features**

- Easy care fabric.
- Mandarin collar stand.
- 10 button wrap over closure.
- Panelled back for more fitted style.
- Left sleeve pen pocket.
- Industrial laundry 85°C.
- Domestic wash 60°C.
- Available in short sleeve PR670.